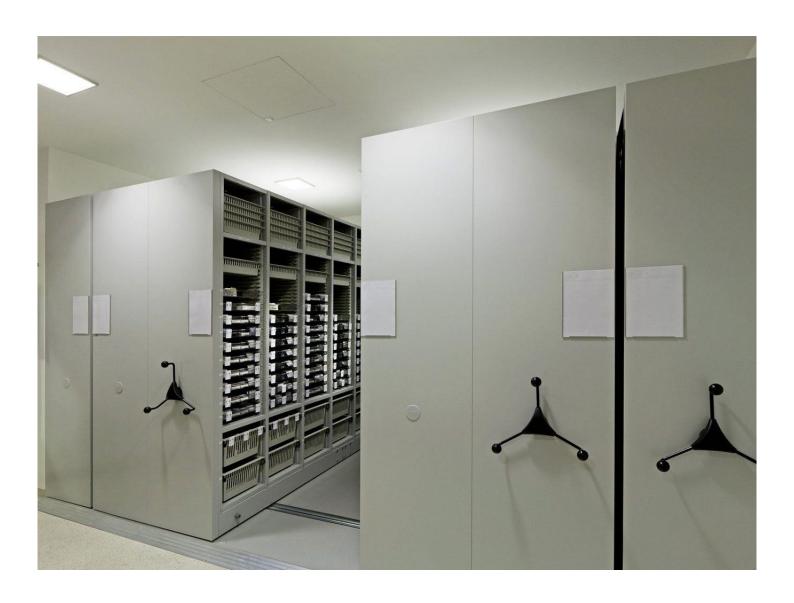

## Steel

Design | TreCe

Robust, flexible archive for efficient storage of large quantities. Gables and shelves in lacquered steel plate can withstand high loads, 50-120 kg per shelf at distributed load. It's also possible to customise the archive so it can hold even more weight. Choose between steering wheel or power steering.

Can be adapted to different archive formats, for example landscape A4 or portrait A4. The height, width or length of the system can be easily adjusted as required.

Compact Archive with steering lock for added security.

Steering wheel-driven compact archive that can be customised to the customer's needs.

Compact archives can also be built in two floors.

A flexible compact archive in lacquered steel sheet that can be customised to the different formats archived, ex A4 or standing A4.