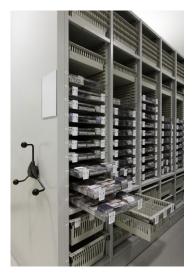

## Steel

Design | TreCe

Robust, flexible archive for efficient storage of large quantities. Gables and shelves in lacquered steel plate can withstand high loads, 50-120 kg per shelf at distributed load. It's also possible to customise the archive so it can hold even more weight. Choose between steering wheel or power steering.

Can be adapted to different archive formats, for example landscape A4 or portrait A4. The height, width or length of the system can be easily adjusted as required.

Compact Archive with steering lock for added security.