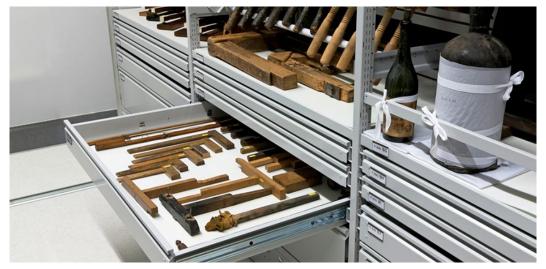

Can be adapted to different archive formats, for example landscape A4 or portrait A4. The height, width or length of the system can be easily adjusted as required.

Compact Archive with steering lock for added security.

Steering wheel-driven compact archive that can be customised to the customer's needs.

Compact archives can also be built in two floors.

A flexible compact archive in lacquered steel sheet that can be customised to the different formats archived, ex A4 or standing A4.