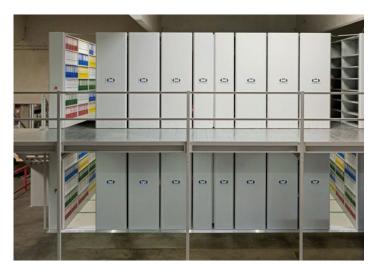

## Steel

Design | TreCe

Robust, flexible archive for efficient storage of large quantities. Gables and shelves in lacquered steel plate can withstand high loads, 50-120 kg per shelf at distributed load. It's also possible to customise the archive so it can hold even more weight. Choose between steering wheel or power steering.

Can be adapted to different archive formats, for example landscape A4 or portrait A4. The height, width or length of the system can be easily adjusted as required.

Compact Archive with steering lock for added security.

Steering wheel-driven compact archive that can be customised to the customer's needs.

Compact archives can also be built in two floors.

A flexible compact archive in lacquered steel sheet that can be customised to the different formats archived, ex A4 or standing A4.