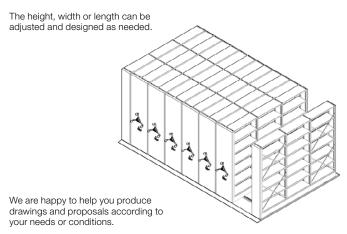

Can be adapted to different archive formats, for example landscape A4 or portrait A4. The height, width or length of the system can be easily adjusted as required.

Compact Archive with steering lock for added security.