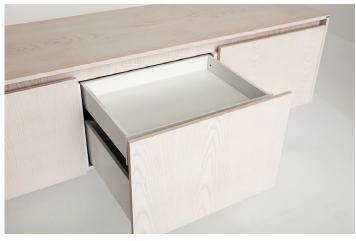

Available in versions of two, three and four storage units. All units are prepared for media storage, with outlets for cables and ventilation.

Soft has a small hidden drawer in the drawer for a plain outside and a functional inside. Distance between door and frame for ventilation.