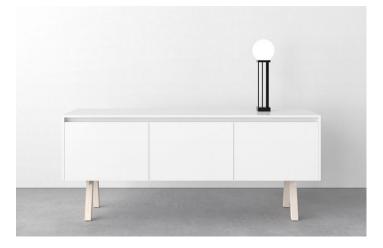

# Soft

Design | Studio Doms

Storage unit in white pigmented ash veneer or white lacquered MDF. Both models have the same high quality on all sides and comes with robust legs in white pigmented solid ash. Made of carefully selected materials with low environmental impact where all the wood is traceable.

## Soft Media unit, white lacquered MDF

| Name                          | Size         | Art no. |
|-------------------------------|--------------|---------|
| Soft 2x60, door/door          | 1246x466x497 | 502001  |
| Soft 2x60, door/drawer        | 1246x466x497 | 502011  |
| Soft 3x60, 2x doors/1x drawer | 1851x466x497 | 503011  |
| Soft 4x60, 3x doors/1x drawer | 2456x466x497 | 504011  |