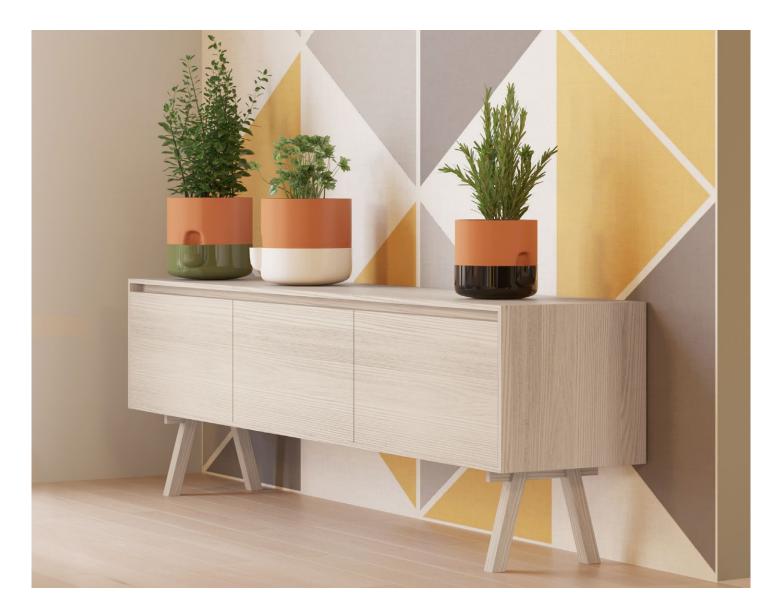

# Soft

Design | Studio Doms

Storage unit in white pigmented ash veneer or white lacquered MDF. Both models have the same high quality on all sides and comes with robust legs in white pigmented solid ash. Made of carefully selected materials with low environmental impact where all the wood is traceable.

Available in versions of two, three and four storage units. All units are prepared for media storage, with outlets for cables and ventilation.

Soft has a small hidden drawer in the drawer for a plain outside and a functional inside. Distance between door and frame for ventilation.