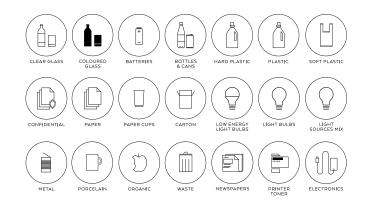

## Recycling symbols for worktops or fronts

Aluminium sign with black symbol, fitted with double-sided adhesive tape. For drawers there are containers in different sizes, adapted for different fractions.

Recycling labeling sheet with symbols in white or black on a transparent background. Texts for symbols in English, Swedish or Norwegian. Easy to attach on wall, drawer front or door. Can also be put on container inside drawers.