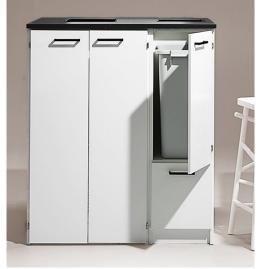

# CombiLine Containers & bag holders

Design | TreCe

Recycling station with cardboard cart and recycling container on wheels.

Recycling station with container 60 L.

Container 2x19, 2x10 L.

Waste bag 25 L.

Container 3x10 L.

Container 90 L + cart.

Container 90 L.

Dimensions: Width x Height x Depth.

# Cardboard cart/Bag holder/Containers

| Name                  | Fits                  | Size            | Art no. | Name           | Fits                    | Size        | Art no. |
|-----------------------|-----------------------|-----------------|---------|----------------|-------------------------|-------------|---------|
| Cardboard cart 80     | MD60                  | 480x990x480     | 820938  | Container 60 L | MD34, MDS34/1L, MD34/1L | 280x580x555 | 820929  |
| Cardboard cart 190    | MD65                  | 540x1035x620    | 820932  | Container 47 L | Drawer W605 mm          | 548x283x384 | 820910  |
| Bag holder, 60-125 L  | MDL60, MD60, MDH60    | 370x650/910x480 | 820949  | Waste bag 25 L | Drawer                  | 250x230x430 | 820916  |
| Bag holder, 125-160 L | MD60, MDH60, MD65     | 490x1000x460    | 820914  | Container 21 L | Drawer                  | 265x275x375 | 820927  |
| Container 240 L       | MD70                  | 580x1070x731    | 820937  | Container 19 L | Drawer                  | 230x283x330 | 820919  |
| Container 190 L       | MD65                  | 545x1000x690    | 820923  | Container 10 L | Drawer                  | 255x283x165 | 820918  |
| Container 140 L       | MD60                  | 500x1042x543    | 820941  |                |                         |             |         |
| Container 80 L        | MDH60                 | 446x962x536     | 820931  |                |                         |             |         |
| Container 90 L*       | MDS60/1L, DS60, MDL60 | 485x630x510     | 820926  |                |                         |             |         |
| Cart for 60 L         | Container 60 L        | 455x150x225     | 820911  |                |                         |             |         |
| Cart for 90 L         | Container 90 L        | 365x145x365     | 820915  |                |                         |             |         |