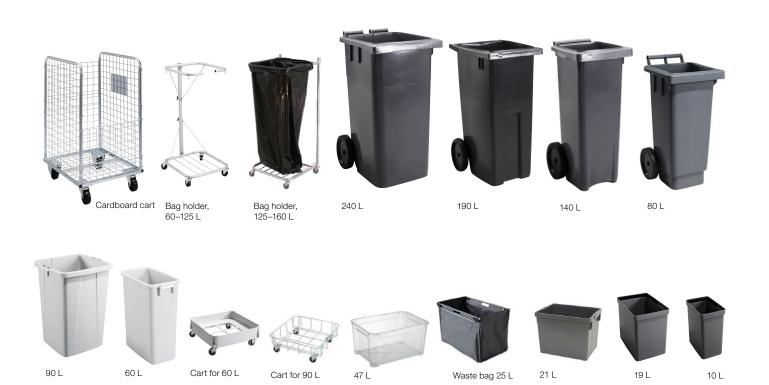

# Cardboard cart/Bag holder/Containers

| Name                  | Fits                  | Size            | Art no. | Name           | Fits                    | Size        | Art no. |
|-----------------------|-----------------------|-----------------|---------|----------------|-------------------------|-------------|---------|
| Cardboard cart 80     | MD60                  | 480x990x480     | 820938  | Container 60 L | MD34, MDS34/1L, MD34/1L | 280x580x555 | 820929  |
| Cardboard cart 190    | MD65                  | 540x1035x620    | 820932  | Container 47 L | Drawer W605 mm          | 548x283x384 | 820910  |
| Bag holder, 60-125 L  | MDL60, MD60, MDH60    | 370x650/910x480 | 820949  | Waste bag 25 L | Drawer                  | 250x230x430 | 820916  |
| Bag holder, 125-160 L | MD60, MDH60, MD65     | 490x1000x460    | 820914  | Container 21 L | Drawer                  | 265x275x375 | 820927  |
| Container 240 L       | MD70                  | 580x1070x731    | 820937  | Container 19 L | Drawer                  | 230x283x330 | 820919  |
| Container 190 L       | MD65                  | 545x1000x690    | 820923  | Container 10 L | Drawer                  | 255x283x165 | 820918  |
| Container 140 L       | MD60                  | 500x1042x543    | 820941  |                |                         |             |         |
| Container 80 L        | MDH60                 | 446x962x536     | 820931  |                |                         |             |         |
| Container 90 L*       | MDS60/1L, DS60, MDL60 | 485x630x510     | 820926  |                |                         |             |         |
| Cart for 60 L         | Container 60 L        | 455x150x225     | 820911  |                |                         |             |         |
| Cart for 90 L         | Container 90 L        | 365x145x365     | 820915  |                |                         |             |         |