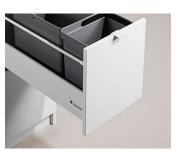

Waste bag 2x25 L. Washable fabric with rubberized inside.

Bag holder, 60-125 L.

Container 19+10 L.

Lid for round inlet.

Inlet with lacquered frame in steel, 250x250 mm.

Inlet with lacquered frame in steel, 250x250 mm.

# Cardboard cart/Bag holder/Containers

| Name                  | Fits                  | Size            | Art no. | Name           | Fits                    | Size        | Art no. |
|-----------------------|-----------------------|-----------------|---------|----------------|-------------------------|-------------|---------|
| Cardboard cart 80     | MD60                  | 480x990x480     | 820938  | Container 60 L | MD34, MDS34/1L, MD34/1L | 280x580x555 | 820929  |
| Cardboard cart 190    | MD65                  | 540x1035x620    | 820932  | Container 47 L | Drawer W605 mm          | 548x283x384 | 820910  |
| Bag holder, 60-125 L  | MDL60, MD60, MDH60    | 370x650/910x480 | 820949  | Waste bag 25 L | Drawer                  | 250x230x430 | 820916  |
| Bag holder, 125-160 L | MD60, MDH60, MD65     | 490x1000x460    | 820914  | Container 21 L | Drawer                  | 265x275x375 | 820927  |
| Container 240 L       | MD70                  | 580x1070x731    | 820937  | Container 19 L | Drawer                  | 230x283x330 | 820919  |
| Container 190 L       | MD65                  | 545x1000x690    | 820923  | Container 10 L | Drawer                  | 255x283x165 | 820918  |
| Container 140 L       | MD60                  | 500x1042x543    | 820941  |                |                         |             |         |
| Container 80 L        | MDH60                 | 446x962x536     | 820931  |                |                         |             |         |
| Container 90 L*       | MDS60/1L, DS60, MDL60 | 485x630x510     | 820926  |                |                         |             |         |
| Cart for 60 L         | Container 60 L        | 455x150x225     | 820911  |                |                         |             |         |
| Cart for 90 L         | Container 90 L        | 365x145x365     | 820915  |                |                         |             |         |