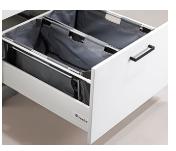

Waste bag 2x25 L. Washable fabric with rubberized inside.

Bag holder, 60-125 L.

Container 19+10 L.

Lid for round inlet.

Inlet with lacquered frame in steel, 250x250 mm.

Inlet with lacquered frame in steel, 250x250 mm.

# Cardboard cart/Bag holder/Containers

| Name                  | Fits                  | Size            | Art no. | Name           | Fits                    | Size        | Art no. |
|-----------------------|-----------------------|-----------------|---------|----------------|-------------------------|-------------|---------|
| Cardboard cart 80     | MD60                  | 480x990x480     | 820938  | Container 60 L | MD34, MDS34/1L, MD34/1L | 280x580x555 | 820929  |
| Cardboard cart 190    | MD65                  | 540x1035x620    | 820932  | Container 47 L | Drawer W605 mm          | 548x283x384 | 820910  |
| Bag holder, 60-125 L  | MDL60, MD60, MDH60    | 370x650/910x480 | 820949  | Waste bag 25 L | Drawer                  | 250x230x430 | 820916  |
| Bag holder, 125-160 L | MD60, MDH60, MD65     | 490x1000x460    | 820914  | Container 21 L | Drawer                  | 265x275x375 | 820927  |
| Container 240 L       | MD70                  | 580x1070x731    | 820937  | Container 19 L | Drawer                  | 230x283x330 | 820919  |
| Container 190 L       | MD65                  | 545x1000x690    | 820923  | Container 10 L | Drawer                  | 255x283x165 | 820918  |
| Container 140 L       | MD60                  | 500x1042x543    | 820941  |                |                         |             |         |
| Container 80 L        | MDH60                 | 446x962x536     | 820931  |                |                         |             |         |
| Container 90 L*       | MDS60/1L, DS60, MDL60 | 485x630x510     | 820926  |                |                         |             |         |
| Cart for 60 L         | Container 60 L        | 455x150x225     | 820911  |                |                         |             |         |
| Cart for 90 L         | Container 90 L        | 365x145x365     | 820915  |                |                         |             |         |