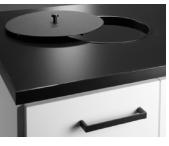

# CombiLine Containers & bag holders

Design | TreCe

Recycling station with cardboard cart and recycling container on wheels.

Recycling station with container 60 L.

Container 2x19, 2x10 L.

Waste bag 25 L.

Container 3x10 L.