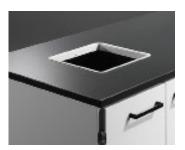

# CombiLine Containers & bag holders

Design | TreCe

Recycling station with cardboard cart and recycling container on wheels.

Recycling station with container 60 L.

Container 2x19, 2x10 L.

Waste bag 25 L.

Container 3x10 L.