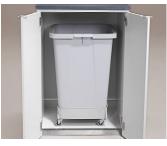

# CombiLine Containers & bag holders

Design | TreCe



Recycling station with cardboard cart and recycling container on wheels.



Recycling station with container 60 L.



Container 2x19, 2x10 L.



Waste bag 25 L.



Container 3x10 L.



Waste bag 2x25 L. Washable fabric with rubberized inside.



Bag holder, 60-125 L.



Container 19+10 L.



Lid for round inlet.



Inlet with lacquered frame in steel, 250x250 mm.



Inlet with lacquered frame in steel, 250x250 mm.



Container 90 L + cart.



Container 90 L.



Dimensions: Width x Height x Depth.



# Cardboard cart/Bag holder/Containers

| Name                  | Fits                  | Size            | Art no. | Name           | Fits                    | Size        | Art no. |
|-----------------------|-----------------------|-----------------|---------|----------------|-------------------------|-------------|---------|
| Cardboard cart 80     | MD60                  | 480x990x480     | 820938  | Container 60 L | MD34, MDS34/1L, MD34/1L | 280x580x555 | 820929  |
| Cardboard cart 190    | MD65                  | 540x1035x620    | 820932  | Container 47 L | Drawer W605 mm          | 548x283x384 | 820910  |
| Bag holder, 60-125 L  | MDL60, MD60, MDH60    | 370x650/910x480 | 820949  | Waste bag 25 L |