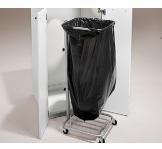

# Cardboard cart/Bag holder/Containers

| Name                  | Fits                  | Size            | Art no. | Name           | Fits                    | Size        | Art no. |
|-----------------------|-----------------------|-----------------|---------|----------------|-------------------------|-------------|---------|
| Cardboard cart 80     | MD60                  | 480x990x480     | 820938  | Container 60 L | MD34, MDS34/1L, MD34/1L | 280x580x555 | 820929  |
| Cardboard cart 190    | MD65                  | 540x1035x620    | 820932  | Container 47 L | Drawer W605 mm          | 548x283x384 | 820910  |
| Bag holder, 60-125 L  | MDL60, MD60, MDH60    | 370x650/910x480 | 820949  | Waste bag 25 L | Drawer                  | 250x230x430 | 820916  |
| Bag holder, 125-160 L | MD60, MDH60, MD65     | 490x1000x460    | 820914  | Container 21 L | Drawer                  | 265x275x375 | 820927  |
| Container 240 L       | MD70                  | 580x1070x731    | 820937  | Container 19 L | Drawer                  | 230x283x330 | 820919  |
| Container 190 L       | MD65                  | 545x1000x690    | 820923  | Container 10 L | Drawer                  | 255x283x165 | 820918  |
| Container 140 L       | MD60                  | 500x1042x543    | 820941  |                |                         |             |         |
| Container 80 L        | MDH60                 | 446x962x536     | 820931  |                |                         |             |         |
| Container 90 L*       | MDS60/1L, DS60, MDL60 | 485x630x510     | 820926  |                |                         |             |         |
| Cart for 60 L         | Container 60 L        | 455x150x225     | 820911  |                |                         |             |         |
| Cart for 90 L         | Container 90 L        | 365x145x365     | 820915  |                |                         |             |         |