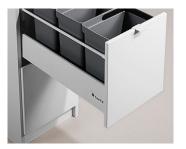

# CombiLine Containers & bag holders

Design | TreCe

Recycling station with cardboard cart and recycling container on wheels.

Recycling station with container 60 L.

Container 2x19, 2x10 L.

Waste bag 25 L.

Container 3x10 L.

# Cardboard cart/Bag holder/Containers

| Name                  | Fits                  | Size            | Art no. | Name           | Fits                    | Size        | Art no. |
|-----------------------|-----------------------|-----------------|---------|----------------|-------------------------|-------------|---------|
| Cardboard cart 80     | MD60                  | 480x990x480     | 820938  | Container 60 L | MD34, MDS34/1L, MD34/1L | 280x580x555 | 820929  |
| Cardboard cart 190    | MD65                  | 540x1035x620    | 820932  | Container 47 L | Drawer W605 mm          | 548x283x384 | 820910  |
| Bag holder, 60-125 L  | MDL60, MD60, MDH60    | 370x650/910x480 | 820949  | Waste bag 25 L | Drawer                  | 250x230x430 | 820916  |
| Bag holder, 125-160 L | MD60, MDH60, MD65     | 490x1000x460    | 820914  | Container 21 L | Drawer                  | 265x275x375 | 820927  |
| Container 240 L       | MD70                  | 580x1070x731    | 820937  | Container 19 L | Drawer                  | 230x283x330 | 820919  |
| Container 190 L       | MD65                  | 545x1000x690    | 820923  | Container 10 L | Drawer                  | 255x283x165 | 820918  |
| Container 140 L       | MD60                  | 500x1042x543    | 820941  |                |                         |             |         |
| Container 80 L        | MDH60                 | 446x962x536     | 820931  |                |                         |             |         |
| Container 90 L*       | MDS60/1L, DS60, MDL60 | 485x630x510     | 820926  |                |                         |             |         |
| Cart for 60 L         | Container 60 L        | 455x150x225     | 820911  |                |                         |             |         |
| Cart for 90 L         | Container 90 L        | 365x145x365     | 820915  |                |                         |             |         |