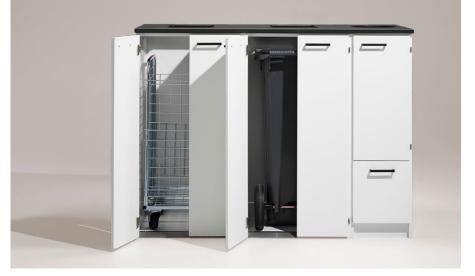

# CombiLine Containers & bag holders

Design | TreCe

Recycling station with cardboard cart and recycling container on wheels.

Recycling station with container 60 L.

Container 2x19, 2x10 L.

Waste bag 25 L.

Container 3x10 L.

Container 90 L + cart.

Container 90 L.

Dimensions: Width x Height x Depth.

# Cardboard cart/Bag holder/Containers

| Name                  | Fits                  | Size            | Art no. | Name           | Fits                    | Size        | Art no. |
|-----------------------|-----------------------|-----------------|---------|----------------|-------------------------|-------------|---------|
| Cardboard cart 80     | MD60                  | 480x990x480     | 820938  | Container 60 L | MD34, MDS34/1L, MD34/1L | 280x580x555 | 820929  |
| Cardboard cart 190    | MD65                  | 540x1035x620    | 820932  | Container 47 L | Drawer W605 mm          | 548x283x384 | 820910  |
| Bag holder, 60-125 L  | MDL60, MD60, MDH60    | 370x650/910x480 | 820949  | Waste bag 25 L | Drawer                  | 250x230x430 | 820916  |
| Bag holder, 125-160 L | MD60, MDH60, MD65     | 490x1000x460    | 820914  | Container 21 L | Drawer                  | 265x275x375 | 820927  |
| Container 240 L       | MD70                  | 580x1070x731    | 820937  | Container 19 L | Drawer                  | 230x283x330 | 820919  |
| Container 190 L       | MD65                  | 545x1000x690    | 820923  | Container 10 L | Drawer                  | 255x283x165 | 820918  |
| Container 140 L       | MD60                  | 500x1042x543    | 820941  |                |                         |             |         |
| Container 80 L        | MDH60                 | 446x962x536     | 820931  |                |                         |             |         |
| Container 90 L*       | MDS60/1L, DS60, MDL60 | 485x630x510     | 820926  |                |                         |             |         |
| Cart for 60 L         | Container 60 L        | 455x150x225     | 820911  |                |                         |             |         |
| Cart for 90 L         | Container 90 L        | 365x145x365     | 820915  |                |                         |             |         |