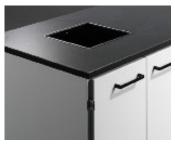

# CombiLine Containers & bag holders

Design | TreCe

Recycling station with cardboard cart and recycling container on wheels.

Recycling station with container 60 L.

Container 2x19, 2x10 L.

Waste bag 25 L.

Container 3x10 L.