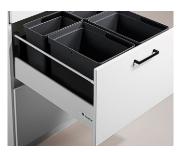

Waste bag 2x25 L. Washable fabric with rubberized inside.

Bag holder, 60-125 L.

Container 19+10 L.

Lid for round inlet.

Inlet with lacquered frame in steel, 250x250 mm.

Inlet with lacquered frame in steel, 250x250 mm.

# Cardboard cart/Bag holder/Containers

| Name                  | Fits                  | Size            | Art no. | Name           | Fits                    | Size        | Art no. |
|-----------------------|-----------------------|-----------------|---------|----------------|-------------------------|-------------|---------|
| Cardboard cart 80     | MD60                  | 480x990x480     | 820938  | Container 60 L | MD34, MDS34/1L, MD34/1L | 280x580x555 | 820929  |
| Cardboard cart 190    | MD65                  | 540x1035x620    | 820932  | Container 47 L | Drawer W605 mm          | 548x283x384 | 820910  |
| Bag holder, 60-125 L  | MDL60, MD60, MDH60    | 370x650/910x480 | 820949  | Waste bag 25 L | Drawer                  | 250x230x430 | 820916  |
| Bag holder, 125-160 L | MD60, MDH60, MD65     | 490x1000x460    | 820914  | Container 21 L | Drawer                  | 265x275x375 | 820927  |
| Container 240 L       | MD70                  | 580x1070x731    | 820937  | Container 19 L | Drawer                  | 230x283x330 | 820919  |
| Container 190 L       | MD65                  | 545x1000x690    | 820923  | Container 10 L | Drawer                  | 255x283x165 | 820918  |
| Container 140 L       | MD60                  | 500x1042x543    | 820941  |                |                         |             |         |
| Container 80 L        | MDH60                 | 446x962x536     | 820931  |                |                         |             |         |
| Container 90 L*       | MDS60/1L, DS60, MDL60 | 485x630x510     | 820926  |                |                         |             |         |
| Cart for 60 L         | Container 60 L        | 455x150x225     | 820911  |                |                         |             |         |
| Cart for 90 L         | Container 90 L        | 365x145x365     | 820915  |                |                         |             |         |