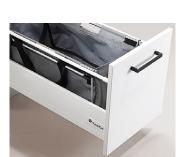

Waste bag 2x25 L. Washable fabric with rubberized inside.

Bag holder, 60-125 L.

Container 19+10 L.

Lid for round inlet.

Inlet with lacquered frame in steel, 250x250 mm.

Inlet with lacquered frame in steel, 250x250 mm.

# Cardboard cart/Bag holder/Containers

| Name                  | Fits                  | Size            | Art no. | Name           | Fits                    | Size        | Art no. |
|-----------------------|-----------------------|-----------------|---------|----------------|-------------------------|-------------|---------|
| Cardboard cart 80     | MD60                  | 480x990x480     | 820938  | Container 60 L | MD34, MDS34/1L, MD34/1L | 280x580x555 | 820929  |
| Cardboard cart 190    | MD65                  | 540x1035x620    | 820932  | Container 47 L | Drawer W605 mm          | 548x283x384 | 820910  |
| Bag holder, 60-125 L  | MDL60, MD60, MDH60    | 370x650/910x480 | 820949  | Waste bag 25 L | Drawer                  | 250x230x430 | 820916  |
| Bag holder, 125-160 L | MD60, MDH60, MD65     | 490x1000x460    | 820914  | Container 21 L | Drawer                  | 265x275x375 | 820927  |
| Container 240 L       | MD70                  | 580x1070x731    | 820937  | Container 19 L | Drawer                  | 230x283x330 | 820919  |
| Container 190 L       | MD65                  | 545x1000x690    | 820923  | Container 10 L | Drawer                  | 255x283x165 | 820918  |
| Container 140 L       | MD60                  | 500x1042x543    | 820941  |                |                         |             |         |
| Container 80 L        | MDH60                 | 446x962x536     | 820931  |                |                         |             |         |
| Container 90 L*       | MDS60/1L, DS60, MDL60 | 485x630x510     | 820926  |                |                         |             |         |
| Cart for 60 L         | Container 60 L        | 455x150x225     | 820911  |                |                         |             |         |
| Cart for 90 L         | Container 90 L        | 365x145x365     | 820915  |                |                         |             |         |