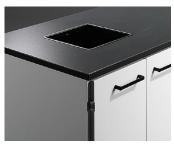

# CombiLine Containers & bag holders

Design | TreCe

Recycling station with cardboard cart and recycling container on wheels.

Recycling station with container 60 L.

Container 2x19, 2x10 L.

Waste bag 25 L.

Container 3x10 L.