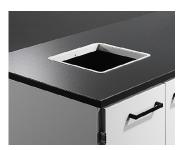

Waste bag 2x25 L. Washable fabric with rubberized inside.

Bag holder, 60-125 L.

Container 19+10 L.

Lid for round inlet.

Inlet with lacquered frame in steel, 250x250 mm.

Inlet with lacquered frame in steel, 250x250 mm.