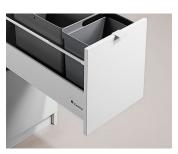

# CombiLine Containers & bag holders

Design | TreCe

Recycling station with cardboard cart and recycling container on wheels.

Recycling station with container 60 L.

Container 2x19, 2x10 L.

Waste bag 25 L.

Container 3x10 L.