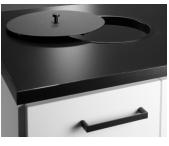

Waste bag 2x25 L. Washable fabric with rubberized inside.

Bag holder, 60-125 L.

Container 19+10 L.

Lid for round inlet.

Inlet with lacquered frame in steel, 250x250 mm.

Inlet with lacquered frame in steel, 250x250 mm.