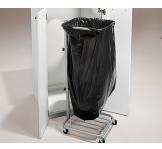

Waste bag 2x25 L. Washable fabric with rubberized inside.

Bag holder, 60-125 L.

Container 19+10 L.

Lid for round inlet.

Inlet with lacquered frame in steel, 250x250 mm.

Inlet with lacquered frame in steel, 250x250 mm.

# Cardboard cart/Bag holder/Containers

| Name                  | Fits                    | Size            | Art no. | Name                   | Fits                       | Size                   | Art no. |
|-----------------------|-------------------------|-----------------|---------|------------------------|----------------------------|------------------------|---------|
| Cardboard cart 80     | MD60                    | 480x990x480     | 820938  | Container 47 L         | Drawer W605 mm             | 560x290x390            | 820910  |
| Cardboard cart 190    | MD65                    | 540x1035x620    | 820932  | Waste bag 25 L         | Drawer                     | 250x230x430            | 820916  |
| Bag holder, 60-125 L  | MDL60, MD60, MDH60      | 370x650/910x480 | 820949  | Container 21 L         | Drawer                     | 265x275x375            | 820927  |
| Bag holder, 125-160 L | MD60, MDH60, MD65       | 490x1070x460    | 820914  | Container 19 L         | Drawer                     | 230x283x330            | 820919  |
| Container 240 L       | MD70                    | 580x1075x725    | 820937  | Container 10 L         | Drawer                     | 255x283x165            | 820918  |
| Container 190 L       | MD65                    | 575x1075x705    | 820923  | Lid Container 10 L     | Lid                        | 250x17x160             | 820993  |
| Container 140 L       | MD60                    | 500x1065x550    | 820941  |                        |                            |                        |         |
| Container 80 L        | MDH60                   | 450x940x525     | 820931  | Name                   | Fits                       | Colour                 | Art no. |
| Container 90 L*       | MDS60/1L, DS60, MDL60   | 490x605x510     | 820926  | Stop for containers in | recycling drawers. Railing | with coupling bracket. |         |
| Cart for 60 L         | Container 60 L          | 455x150x225     | 820911  | Cross-railing          | MD 34                      | White                  | 820831  |
| Cart for 90 L         | Container 90 L          | 365x90x365      | 820915  | Cross-railing          | MD 60                      | White                  | 820832  |
| Container 60 L        | MD34, MDS34/1L, MD34/1L | 280x590x550     | 820929  | Cross-railing          | MD 80                      | White                  | 820833  |
|                       |                         |                 |         |                        |                            |                        |         |