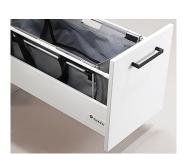

Waste bag 2x25 L. Washable fabric with rubberized inside.

Bag holder, 60-125 L.

Container 19+10 L.

Lid for round inlet.

Inlet with lacquered frame in steel, 250x250 mm.

Inlet with lacquered frame in steel, 250x250 mm.

# Cardboard cart/Bag holder/Containers

| Name                  | Fits                    | Size            | Art no. | Name                   | Fits                       | Size                   | Art no. |
|-----------------------|-------------------------|-----------------|---------|------------------------|----------------------------|------------------------|---------|
| Cardboard cart 80     | MD60                    | 480x990x480     | 820938  | Container 47 L         | Drawer W605 mm             | 560x290x390            | 820910  |
| Cardboard cart 190    | MD65                    | 540x1035x620    | 820932  | Waste bag 25 L         | Drawer                     | 250x230x430            | 820916  |
| Bag holder, 60-125 L  | MDL60, MD60, MDH60      | 370x650/910x480 | 820949  | Container 21 L         | Drawer                     | 265x275x375            | 820927  |
| Bag holder, 125-160 L | MD60, MDH60, MD65       | 490x1070x460    | 820914  | Container 19 L         | Drawer                     | 230x283x330            | 820919  |
| Container 240 L       | MD70                    | 580x1075x725    | 820937  | Container 10 L         | Drawer                     | 255x283x165            | 820918  |
| Container 190 L       | MD65                    | 575x1075x705    | 820923  | Lid Container 10 L     | Lid                        | 250x17x160             | 820993  |
| Container 140 L       | MD60                    | 500x1065x550    | 820941  |                        |                            |                        |         |
| Container 80 L        | MDH60                   | 450x940x525     | 820931  | Name                   | Fits                       | Colour                 | Art no. |
| Container 90 L*       | MDS60/1L, DS60, MDL60   | 490x605x510     | 820926  | Stop for containers in | recycling drawers. Railing | with coupling bracket. |         |
| Cart for 60 L         | Container 60 L          | 455x150x225     | 820911  | Cross-railing          | MD 34                      | White                  | 820831  |
| Cart for 90 L         | Container 90 L          | 365x90x365      | 820915  | Cross-railing          | MD 60                      | White                  | 820832  |
| Container 60 L        | MD34, MDS34/1L, MD34/1L | 280x590x550     | 820929  | Cross-railing          | MD 80                      | White                  | 820833  |
|                       |                         |                 |         |                        |                            |                        |         |