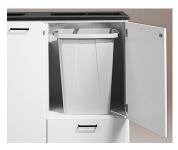

Container 90 L + cart.

Container 90 L.

| Cardboard cart | Bag holder, 60–125 L | Bag holder, 125–160 L | Cart for 60 L | Cart for 90 L |                       |
|----------------|----------------------|-----------------------|---------------|---------------|-----------------------|
|                |                      |                       |               |               |                       |
| 240 L          | 190 L                | 140 L                 | 80 L          | 90 L          | 60 L                  |
|                |                      |                       |               |               |                       |
| 47 L           | Waste bag 25 L       | 21 L                  | 19 L          | 10 L          | Lid to 10 L Container |