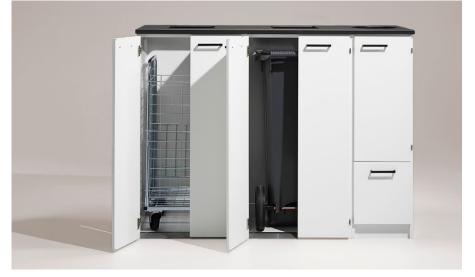

# CombiLine Containers & bag holders

Design | TreCe

Recycling station with cardboard cart and recycling container on wheels.

Recycling station with container 60 L.

Container 2x19, 2x10 L.

Waste bag 25 L.

Container 3x10 L.

Container 90 L + cart.

Container 90 L.

| Cardboard cart | Bag holder, 60–125 L | Bag holder, 125–160 L | Cart for 60 L | Cart for 90 L |                       |
|----------------|----------------------|-----------------------|---------------|---------------|-----------------------|
|                |                      |                       |               |               |                       |
| 240 L          | 190 L                | 140 L                 | 80 L          | 90 L          | 60 L                  |
|                |                      |                       |               |               |                       |
| 47 L           | Waste bag 25 L       | 21 L                  | 19 L          | 10 L          | Lid to 10 L Container |

# Cardboard cart/Bag holder/Containers

| Name                  | Fits                    | Size            | Art no. | Name                   | Fits                       | Size                   | Art no. |
|-----------------------|-------------------------|-----------------|---------|------------------------|----------------------------|------------------------|---------|
| Cardboard cart 80     | MD60                    | 480x990x480     | 820938  | Container 47 L         | Drawer W605 mm             | 560x290x390            | 820910  |
| Cardboard cart 190    | MD65                    | 540x1035x620    | 820932  | Waste bag 25 L         | Drawer                     | 250x230x430            | 820916  |
| Bag holder, 60-125 L  | MDL60, MD60, MDH60      | 370x650/910x480 | 820949  | Container 21 L         | Drawer                     | 265x275x375            | 820927  |
| Bag holder, 125-160 L | MD60, MDH60, MD65       | 490x1070x460    | 820914  | Container 19 L         | Drawer                     | 230x283x330            | 820919  |
| Container 240 L       | MD70                    | 580x1075x725    | 820937  | Container 10 L         | Drawer                     | 255x283x165            | 820918  |
| Container 190 L       | MD65                    | 575x1075x705    | 820923  | Lid Container 10 L     | Lid                        | 250x17x160             | 820993  |
| Container 140 L       | MD60                    | 500x1065x550    | 820941  |                        |                            |                        |         |
| Container 80 L        | MDH60                   | 450x940x525     | 820931  | Name                   | Fits                       | Colour                 | Art no. |
| Container 90 L*       | MDS60/1L, DS60, MDL60   | 490x605x510     | 820926  | Stop for containers in | recycling drawers. Railing | with coupling bracket. |         |
| Cart for 60 L         | Container 60 L          | 455x150x225     | 820911  | Cross-railing          | MD 34                      | White                  | 820831  |
| Cart for 90 L         | Container 90 L          | 365x90x365      | 820915  | Cross-railing          | MD 60                      | White                  | 820832  |
| Container 60 L        | MD34, MDS34/1L, MD34/1L | 280x590x550     | 820929  | Cross-railing          | MD 80                      | White                  | 820833  |
|                       |                         |                 |         |                        |                            |                        |         |