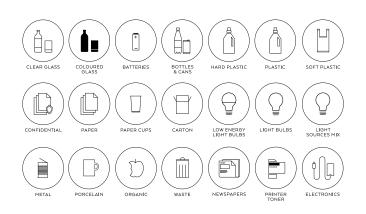

# Recycling symbols for worktops or fronts

Recycling labeling sheet with symbols in white or black on a transparent background. Texts for symbols in English, Swedish or Norwegian. Easy to attach on wall, drawer front or door. Can also be put on container inside drawers.

| Name                                                                         | Number                       | Size                 | Art no.          |
|------------------------------------------------------------------------------|------------------------------|----------------------|------------------|
| Labelling sheet, recycling<br>English, white text<br>English, black text     | 21 pcs/sheet<br>21 pcs/sheet | 66x75 mm<br>66x75 mm | 840965<br>840966 |
| Labelling sheet, recycling<br>Swedish, white text<br>Swedish, black text     | 21 pcs/sheet<br>21 pcs/sheet | 66x75 mm<br>66x75 mm | 840961<br>840962 |
| Labelling sheet, recycling<br>Norwegian, white text<br>Norwegian, black text | 18 pcs/sheet<br>18 pcs/sheet | 66x75 mm<br>66x75 mm | 840963<br>840964 |