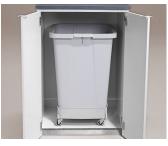

Container 90 L + cart.

Container 90 L.

| Cardboard cart | Bag holder, 60–125 L | Bag holder, 125–160 L | Cart for 60 L | Cart for 90 L |                       |
|----------------|----------------------|-----------------------|---------------|---------------|-----------------------|
|                |                      |                       |               |               |                       |
| 240 L          | 190 L                | 140 L                 | 80 L          | 90 L          | 60 L                  |
|                |                      |                       |               |               |                       |
| 47 L           | Waste bag 25 L       | 21 L                  | 19 L          | 10 L          | Lid to 10 L Container |

# Cardboard cart/Bag holder/Containers

| Name                  | Fits                    | Size            | Art no. | Name                   | Fits                       | Size                   | Art no. |
|-----------------------|-------------------------|-----------------|---------|------------------------|----------------------------|------------------------|---------|
| Cardboard cart 80     | MD60                    | 480x990x480     | 820938  | Container 47 L         | Drawer W605 mm             | 560x290x390            | 820910  |
| Cardboard cart 190    | MD65                    | 540x1035x620    | 820932  | Waste bag 25 L         | Drawer                     | 250x230x430            | 820916  |
| Bag holder, 60-125 L  | MDL60, MD60, MDH60      | 370x650/910x480 | 820949  | Container 21 L         | Drawer                     | 265x275x375            | 820927  |
| Bag holder, 125-160 L | MD60, MDH60, MD65       | 490x1070x460    | 820914  | Container 19 L         | Drawer                     | 230x283x330            | 820919  |
| Container 240 L       | MD70                    | 580x1075x725    | 820937  | Container 10 L         | Drawer                     | 255x283x165            | 820918  |
| Container 190 L       | MD65                    | 575x1075x705    | 820923  | Lid Container 10 L     | Lid                        | 250x17x160             | 820993  |
| Container 140 L       | MD60                    | 500x1065x550    | 820941  |                        |                            |                        |         |
| Container 80 L        | MDH60                   | 450x940x525     | 820931  | Name                   | Fits                       | Colour                 | Art no. |
| Container 90 L*       | MDS60/1L, DS60, MDL60   | 490x605x510     | 820926  | Stop for containers in | recycling drawers. Railing | with coupling bracket. |         |
| Cart for 60 L         | Container 60 L          | 455x150x225     | 820911  | Cross-railing          | MD 34                      | White                  | 820831  |
| Cart for 90 L         | Container 90 L          | 365x90x365      | 820915  | Cross-railing          | MD 60                      | White                  | 820832  |
| Container 60 L        | MD34, MDS34/1L, MD34/1L | 280x590x550     | 820929  | Cross-railing          | MD 80                      | White                  | 820833  |
|                       |                         |                 |         |                        |                            |                        |         |