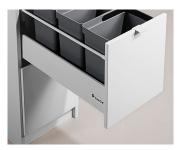

# CombiLine Containers & bag holders

Design | TreCe

Recycling station with cardboard cart and recycling container on wheels.

Recycling station with container 60 L.

Container 2x19, 2x10 L.

Waste bag 25 L.

Container 3x10 L.

Waste bag 2x25 L. Washable fabric with rubberized inside.

Bag holder, 60-125 L.

Container 19+10 L.

Lid for round inlet.

Inlet with lacquered frame in steel, 250x250 mm.

Inlet with lacquered frame in steel, 250x250 mm.