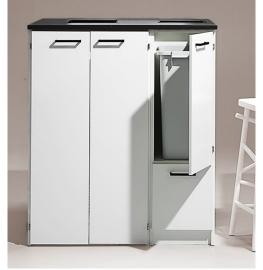

# CombiLine Containers & bag holders

Design | TreCe

Recycling station with cardboard cart and recycling container on wheels.

Recycling station with container 60 L.

Container 2x19, 2x10 L.

Waste bag 25 L.

Container 3x10 L.

Container 90 L + cart.

Container 90 L.

| Cardboard cart | Bag holder, 60–125 L | Bag holder, 125–160 L | Cart for 60 L | Cart for 90 L |                       |
|----------------|----------------------|-----------------------|---------------|---------------|-----------------------|
|                |                      |                       |               |               |                       |
| 240 L          | 190 L                | 140 L                 | 80 L          | 90 L          | 60 L                  |
|                |                      |                       |               |               |                       |
| 47 L           | Waste bag 25 L       | 21 L                  | 19 L          | 10 L          | Lid to 10 L Container |

# Cardboard cart/Bag holder/Containers

| Name                  | Fits                    | Size            | Art no. | Name                   | Fits                       | Size                   | Art no. |
|-----------------------|-------------------------|-----------------|---------|------------------------|----------------------------|------------------------|---------|
| Cardboard cart 80     | MD60                    | 480x990x480     | 820938  | Container 47 L         | Drawer W605 mm             | 560x290x390            | 820910  |
| Cardboard cart 190    | MD65                    | 540x1035x620    | 820932  | Waste bag 25 L         | Drawer                     | 250x230x430            | 820916  |
| Bag holder, 60-125 L  | MDL60, MD60, MDH60      | 370x650/910x480 | 820949  | Container 21 L         | Drawer                     | 265x275x375            | 820927  |
| Bag holder, 125-160 L | MD60, MDH60, MD65       | 490x1070x460    | 820914  | Container 19 L         | Drawer                     | 230x283x330            | 820919  |
| Container 240 L       | MD70                    | 580x1075x725    | 820937  | Container 10 L         | Drawer                     | 255x283x165            | 820918  |
| Container 190 L       | MD65                    | 575x1075x705    | 820923  | Lid Container 10 L     | Lid                        | 250x17x160             | 820993  |
| Container 140 L       | MD60                    | 500x1065x550    | 820941  |                        |                            |                        |         |
| Container 80 L        | MDH60                   | 450x940x525     | 820931  | Name                   | Fits                       | Colour                 | Art no. |
| Container 90 L*       | MDS60/1L, DS60, MDL60   | 490x605x510     | 820926  | Stop for containers in | recycling drawers. Railing | with coupling bracket. |         |
| Cart for 60 L         | Container 60 L          | 455x150x225     | 820911  | Cross-railing          | MD 34                      | White                  | 820831  |
| Cart for 90 L         | Container 90 L          | 365x90x365      | 820915  | Cross-railing          | MD 60                      | White                  | 820832  |
| Container 60 L        | MD34, MDS34/1L, MD34/1L | 280x590x550     | 820929  | Cross-railing          | MD 80                      | White                  | 820833  |
|                       |                         |                 |         |                        |                            |                        |         |