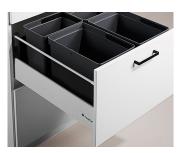

Waste bag 2x25 L. Washable fabric with rubberized inside.

Bag holder, 60-125 L.

Container 19+10 L.

Lid for round inlet.

Inlet with lacquered frame in steel, 250x250 mm.

Inlet with lacquered frame in steel, 250x250 mm.

# Cardboard cart/Bag holder/Containers

| Name                  | Fits                    | Size            | Art no. | Name                   | Fits                       | Size                   | Art no. |
|-----------------------|-------------------------|-----------------|---------|------------------------|----------------------------|------------------------|---------|
| Cardboard cart 80     | MD60                    | 480x990x480     | 820938  | Container 47 L         | Drawer W605 mm             | 560x290x390            | 820910  |
| Cardboard cart 190    | MD65                    | 540x1035x620    | 820932  | Waste bag 25 L         | Drawer                     | 250x230x430            | 820916  |
| Bag holder, 60-125 L  | MDL60, MD60, MDH60      | 370x650/910x480 | 820949  | Container 21 L         | Drawer                     | 265x275x375            | 820927  |
| Bag holder, 125-160 L | MD60, MDH60, MD65       | 490x1070x460    | 820914  | Container 19 L         | Drawer                     | 230x283x330            | 820919  |
| Container 240 L       | MD70                    | 580x1075x725    | 820937  | Container 10 L         | Drawer                     | 255x283x165            | 820918  |
| Container 190 L       | MD65                    | 575x1075x705    | 820923  | Lid Container 10 L     | Lid                        | 250x17x160             | 820993  |
| Container 140 L       | MD60                    | 500x1065x550    | 820941  |                        |                            |                        |         |
| Container 80 L        | MDH60                   | 450x940x525     | 820931  | Name                   | Fits                       | Colour                 | Art no. |
| Container 90 L*       | MDS60/1L, DS60, MDL60   | 490x605x510     | 820926  | Stop for containers in | recycling drawers. Railing | with coupling bracket. |         |
| Cart for 60 L         | Container 60 L          | 455x150x225     | 820911  | Cross-railing          | MD 34                      | White                  | 820831  |
| Cart for 90 L         | Container 90 L          | 365x90x365      | 820915  | Cross-railing          | MD 60                      | White                  | 820832  |
| Container 60 L        | MD34, MDS34/1L, MD34/1L | 280x590x550     | 820929  | Cross-railing          | MD 80                      | White                  | 820833  |
|                       |                         |                 |         |                        |                            |                        |         |