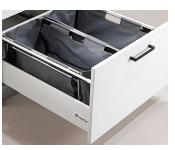

Waste bag 2x25 L. Washable fabric with rubberized inside.

Bag holder, 60-125 L.

Container 19+10 L.

Lid for round inlet.

Inlet with lacquered frame in steel, 250x250 mm.

Inlet with lacquered frame in steel, 250x250 mm.